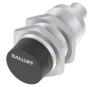

# MAGNETIC MOUNTS FOR NON-CONTACT COUPLERS

|             | BAM0323                          | BAM0322                            |  |
|-------------|----------------------------------|------------------------------------|--|
| Application | Mounting                         | Mounting                           |  |
| Use         | for inductive couplers M30, base | for inductive couplers M30, remote |  |
| Dimension   | Ø 57.15 × 45 mm                  | Ø 57.15 × 57.5 mm                  |  |
| Size        | M30 × 1.5                        | M30 × 1.5                          |  |
| Material    | POM black                        | POM black                          |  |