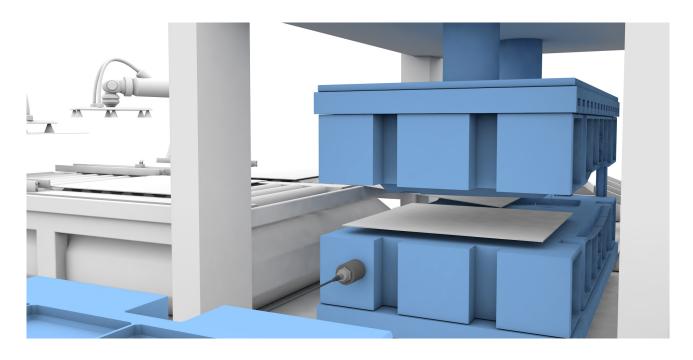

# EASY AND RELIABLE CONNECTION FOR INDUCTIVE COUPLING SYSTEM

Fast format changes are important for high productivity. Inductive couplers transmit signals contact-free over an air gap ensuring freedom from wear. Inductive couplers offer quick and reliable connectivity when changing tools, parts, or assemblies. This mounting hardware utilizes strong magnets to ensure that both sides of the inductive coupling (base and remote) are well aligned, and continuously maintained at the exact distance throughout the operation. These magnetic mounts for inductive coupling solutions are ideally suited for stamping presses where die or mold changes are frequently required.