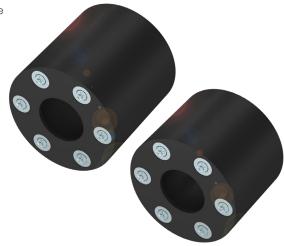

# **M30 Magnetic Mounts for Non-Contact Couplers**

# MAGNETIC MOUNTS FOR NON-CONTACT COUPLERS

|             | BAM0323                          | BAM0322                            |  |
|-------------|----------------------------------|------------------------------------|--|
| Application | Mounting                         | Mounting                           |  |
| Use         | for inductive couplers M30, base | for inductive couplers M30, remote |  |
| Dimension   | Ø 57.15 × 45 mm                  | Ø 57.15 × 57.5 mm                  |  |
| Size        | M30 × 1.5                        | M30 × 1.5                          |  |
| Material    | POM black                        | POM black                          |  |