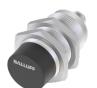

# MAGNETIC MOUNTS FOR NON-CONTACT COUPLERS

|             | BAM0323                          | BAM0322                            |  |
|-------------|----------------------------------|------------------------------------|--|
| Application | Mounting                         | Mounting                           |  |
| Use         | for inductive couplers M30, base | for inductive couplers M30, remote |  |
| Dimension   | Ø 57.15 × 45 mm                  | Ø 57.15 × 57.5 mm                  |  |
| Size        | M30 × 1.5                        | M30 × 1.5                          |  |
| Material    | POM black                        | POM black                          |  |