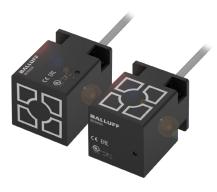

# BES Q40 INDUCTIVE SENSOR

The new Q40 inductive sensor is an economical, flexible installation sensor for a variety of applications in conveying technology. Its two versions, with different active surface locations, give you flexible installation options. Choose between the active surface on the front or on the side and simply turn the sensor to easily accommodate your individual requirements.

Thanks to the compact form factor it can also be used in tight mounting spaces. Use it in dusty or wet environments because this sensor comes with IP67 protection.

The sensor measures without contact and is therefore wear-free - from a distance of up to 20 mm. Its precisely switching output ensure the highest reliability for any positioning application.

### Features

- 20 mm switching distance
- Different versions for flexible installation
- IP67 for use in dusty and wet environments
- Space-saving compact form factor