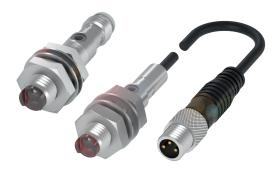

## Precise object detection in a mini-housing

Focused bright light spot for easy setup
Parameterization with IO-Link

Rugged, IP67 stainless steel housin

Two configuration methods – this is the new background suppression of the BOS 08E sensor family. The built-in potentiometer allows you to conveniently and quickly set the range from 7 to 30 mm. The IO-Link version offers even more advantages such as setting the range, hysteresis, and switching modes. The smallest Balluff sensor with background suppression is now available for space restricted applications.