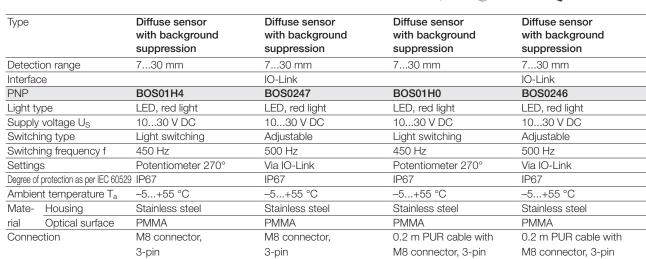

## Precise object detection in a mini-housing

Focused bright light spot for easy setup
Parameterization with IO-Link

Rugged, IP67 stainless steel housin

Two configuration methods – this is the new background suppression of the BOS 08E sensor family. The built-in potentiometer allows you to conveniently and quickly set the range from 7 to 30 mm. The IO-Link version offers even more advantages such as setting the range, hysteresis, and switching modes. The smallest Balluff sensor with background suppression is now available for space restricted applications.

## BALLUFF

**O**IO-Link

**O**IO-Link

IO-Link functions: operating distance and hysteresis adjustable, switching type and switching modes selectable, diagnostic functions

| Accessories   |               |                           |  |
|---------------|---------------|---------------------------|--|
| Description   | Mounting cuff | Mounting brackets         |  |
|               |               | for sensors and clamps M8 |  |
| Hole diameter | Ø 8 mm        |                           |  |
|               | BAM00A2       | BAM009U                   |  |
| Material      | PA 6          | Anodized aluminum         |  |
|               |               |                           |  |