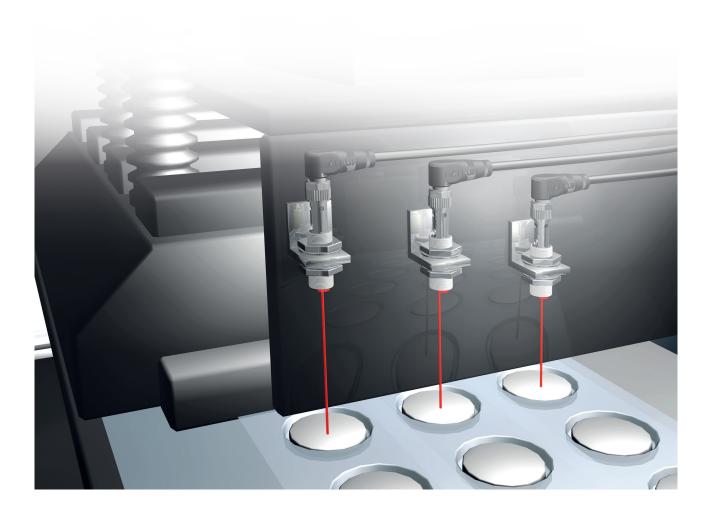

## Precise object detection in a mini-housing

Focused bright light spot for easy setup
Parameterization with IO-Link

Rugged, IP67 stainless steel housin

Two configuration methods – this is the new background suppression of the BOS 08E sensor family. The built-in potentiometer allows you to conveniently and quickly set the range from 7 to 30 mm. The IO-Link version offers even more advantages such as setting the range, hysteresis, and switching modes. The smallest Balluff sensor with background suppression is now available for space restricted applications.